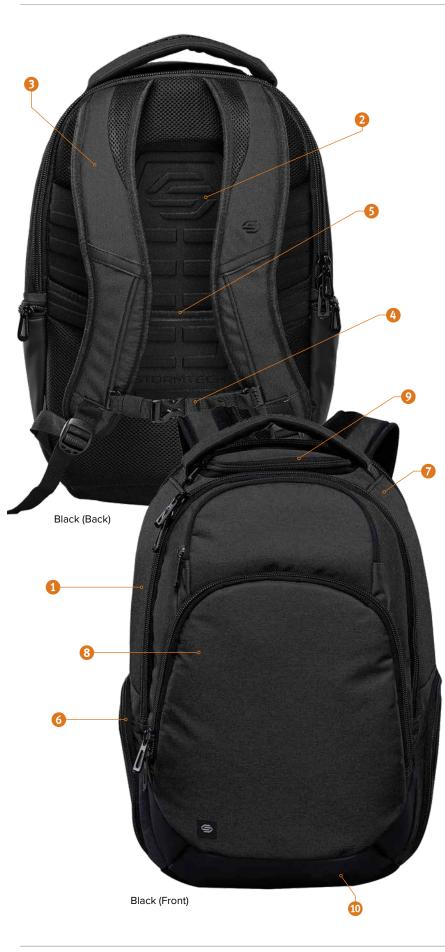

# BPX-5 Madison Commuter Pack

The city commute demands a pack rich in practicality, durability and excellent organizational skills. The Madison Commuter Pack delivers precisely that, as you journey between home and office. Your smaller valuables will find a safe-haven within the thermal moulded compartment, while your computer is protected from hard knocks, courtesy of the built-in suspended laptop sleeve. With generous storage space for all your mobile office essentials, the

## FEATURES

- Suspended laptop sleeve fits up to 15" laptop
- Padded and thermal moulded back panel
- Ergonomic designed shoulder straps
- Adjustable sternum strap
- Wheeled luggage compatibility
- Two side zip pockets with internal mesh sleeve
- Large main compartment
- Front organization pocket
- Integrated thermal moulded storage case
- Durable reinforced PVC tarpaulin bottom

#### FABRICATION

100% polyester 600D with 100% PVC coated polyester

 SIZE:
 50cm H x 29cm W x 20cm D

 VOLUME:
 30 litres

 COLOURS:
 Black