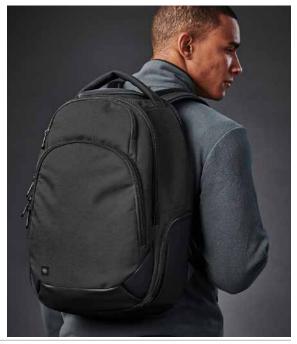

# BPX-5 Madison Commuter Pack

The city commute demands a pack rich in practicality, durability and excellent organizational skills. The Madison Commuter Pack delivers precisely that, as you journey between home and office. Your smaller valuables will find a safe-haven within the thermal moulded compartment, while your computer is protected from hard knocks, courtesy of the built-in suspended laptop sleeve. With generous storage space for all your mobile office essentials, the

STORMTECH

Madison is the intelligent commuting solution.